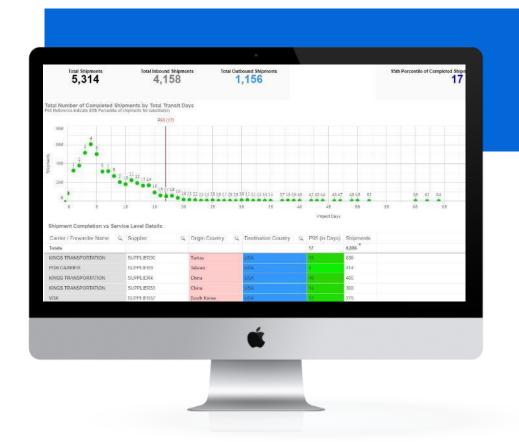

#### **CONTROL TOWER CAPABILITIES**

#### CAPTURING DATA POINTS ACROSS THE GLOBE

By tracking milestones and the progress of each shipment, we are able to identify specific pain points in a supply chain.

- Logistics Plus captures data points regarding the physical movement of shipments across the globe. Our control tower capabilities find the root cause of supply chain disruptions so our clients can readjust their expectations or change their processes in a specific country.
- By offering the flexibility of tracking one unique shipment, or analyzing multiple shipments on an aggregate level, our control tower capabilities allow our customers to gain a better perspective on all shipment activities.

#### **4PL CONTROL TOWERS SUPPORT VISIBILITY**

Goal Setting & Enablement

Resource Management

Business Allocation

Cost & Performance Management

Reporting & Business Intelligence

Engineering & Planning

Scheduling