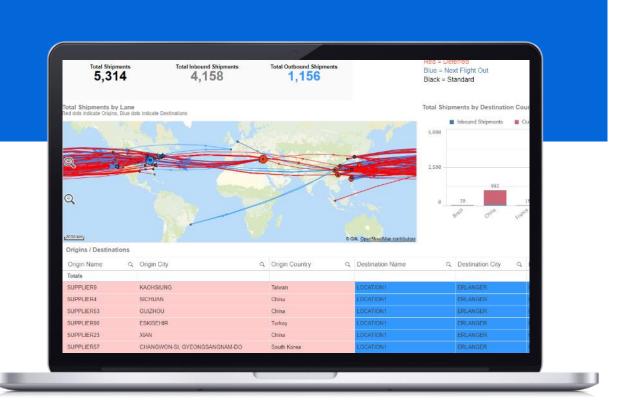

#### **CONTROL TOWER CAPABILITIES**

#### CAPTURING DATA POINTS ACROSS THE GLOBE

By tracking milestones and the progress of each shipment, we are able to identify specific pain points in a supply chain.

- Logistics Plus captures data points regarding the physical movement of shipments across the globe. Our control tower capabilities find the root cause of supply chain disruptions so our clients can readjust their expectations or change their processes in a specific country.
- By offering the flexibility of tracking one unique shipment, or analyzing multiple shipments on an aggregate level, our control tower capabilities allow our customers to gain a better perspective on all shipment activities.

#### **4PL CONTROL TOWERS SUPPORT VISIBILITY**

Goal Setting & Enablement

Resource Management

Business Allocation

Cost & Performance Management

Reporting & Business Intelligence

Engineering & Planning

Scheduling