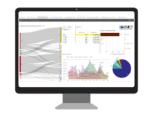

#### WE PROVIDE WORLD-CLASS TECHNOLOGY

MyLogisticsPlus<sup>™</sup> is our custom-built portal, personalized to meet our clients' specific integration, data processing, process flow, visualization, analytics and reporting requirements.

#### **CUSTOMIZED ONLINE PORTAL**

The MyLogisticsPlus portal can be customized and scaled to each individual client's needs.

- Single or multi-modal capabilities, including parcel, LTL, truckload, and international freight forwarding.
- Dashboard reports to more deeply analyze trends & results or to 'drilldown' into detailed data.

#### **END TO END SUPPLY CHAIN VISIBILITY**

Logistics Plus offers a full suite of user-friendly BI tools that are reflective of specific customer requirements.

- Our custom **analytic solutions** cater to the exact specifications and requirements of our clients rather than having a standard "out of the box" solution.
- By using **predictive analytics**, we help businesses budget and plan by utilizing existing data to forecast and anticipate future events.
- Our **custom reporting** abilities begin with raw data and end with digestible, useful information to help our clients to find savings opportunities.