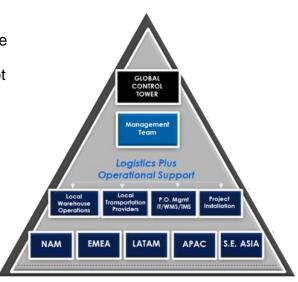

## **CONTROL TOWER CAPABILITIES**

#### CAPTURING DATA POINTS ACROSS THE GLOBE

By tracking milestones and the progress of each shipment, we are able to identify specific pain points in a supply chain.

- Logistics Plus captures data points regarding the physical movement of shipments across the globe. Our control tower capabilities find the root cause of supply chain disruptions so our clients can readjust their expectations or change their processes in a specific country.
- By offering the flexibility of tracking one unique shipment, or analyzing multiple shipments on an aggregate level, our control tower capabilities allow our customers to gain a better perspective on all shipment activities.

# **4PL CONTROL TOWERS SUPPORT VISIBILITY**

Goal Setting & Enablement

Resource Management

Business Allocation

Cost & Performance Management

Reporting & Business Intelligence

Engineering & Planning

Scheduling

Tracking

Billing