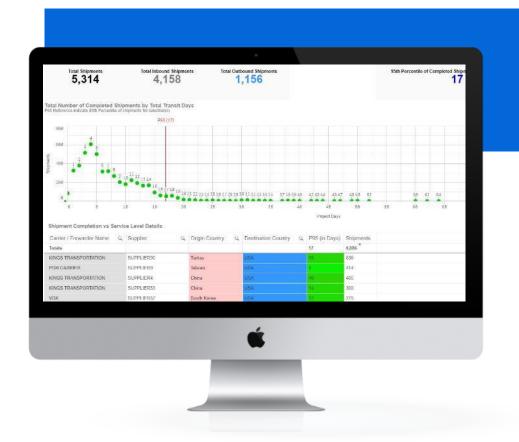

#### **END TO END SUPPLY CHAIN VISIBILITY**

Logistics Plus offers a full suite of user-friendly BI tools that are reflective of specific customer requirements.

- Our custom **analytic solutions** cater to the exact specifications and requirements of our clients rather than having a standard "out of the box" solution.
- By using **predictive analytics**, we help businesses budget and plan by utilizing existing data to forecast and anticipate future events.
- Our **custom reporting** abilities begin with raw data and end with digestible, useful information to help our clients to find savings opportunities.

#### CAPTURING DATA POINTS ACROSS THE GLOBE

By tracking milestones and the progress of each shipment, we are able to identify specific pain points in a supply chain.

- Logistics Plus captures data points regarding the physical movement of shipments across the globe. Our control tower capabilities find the root cause of supply chain disruptions so our clients can readjust their expectations or change their processes in a specific country.
- By offering the flexibility of tracking one unique shipment, or analyzing multiple shipments on an aggregate level, our control tower capabilities allow our customers to gain a better perspective on all shipment activities.