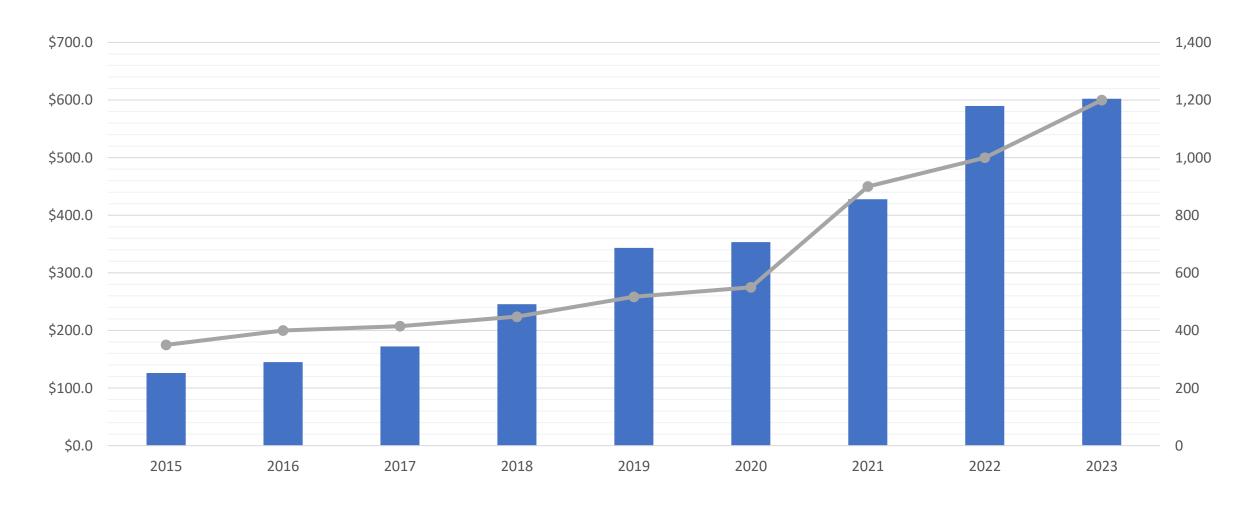

#### FOUNDED IN 1996

Logistics Plus Inc. (LP) is a leading worldwide provider of transportation, warehousing, fulfillment, global logistics, business intelligence, technology, and supply chain solutions. The company was founded over 25 years ago in Erie, PA by local entrepreneur, Jim Berlin. Today, the company has over \$500M in global revenues, 1,200 employees, and thousands of customers.

# WE HAVE GLOBAL SCALE

Over **75,000 TEUs** managed annually worldwide.

Over **12 million tons** of airfreight managed annually worldwide.

Over **600 thousand** parcel, LTL and truckload shipments managed annually.

Over 8 million square feet of global warehouse space.