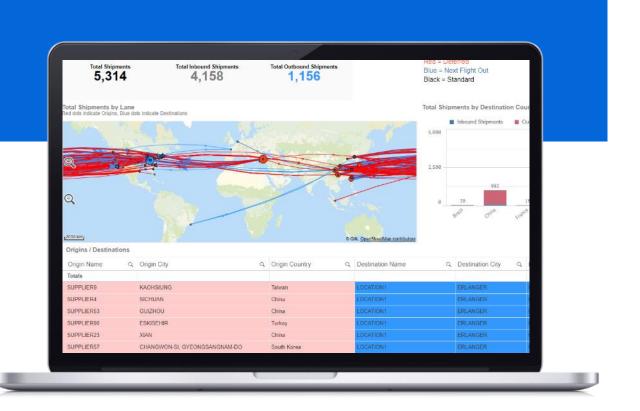

#### **END TO END SUPPLY CHAIN VISIBILITY**

Logistics Plus offers a full suite of user-friendly BI tools that are reflective of specific customer requirements.

- Our custom **analytic solutions** cater to the exact specifications and requirements of our clients rather than having a standard "out of the box" solution.
- By using **predictive analytics**, we help businesses budget and plan by utilizing existing data to forecast and anticipate future events.
- Our **custom reporting** abilities begin with raw data and end with digestible, useful information to help our clients to find savings opportunities.

#### CAPTURING DATA POINTS ACROSS THE GLOBE

By tracking milestones and the progress of each shipment, we are able to identify specific pain points in a supply chain.

- Logistics Plus captures data points regarding the physical movement of shipments across the globe. Our control tower capabilities find the root cause of supply chain disruptions so our clients can readjust their expectations or change their processes in a specific country.
- By offering the flexibility of tracking one unique shipment, or analyzing multiple shipments on an aggregate level, our control tower capabilities allow our customers to gain a better perspective on all shipment activities.